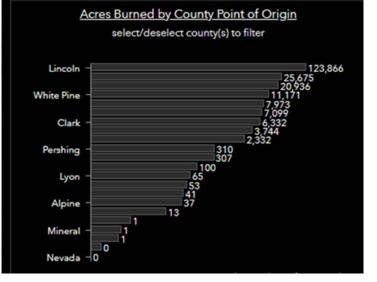

1       |
| <b>Nevada Division of Forestry</b> | ST         | 3               | 0               | 0                   | 0                   | 3     | 0       |
| Tribal                             | Other      | 0               | 0               | 0                   | 0                   | 0     | 0       |
|                                    |            | 372             | 123,925         | 130                 | 74,817              | 502   | 198,743 |

| SEASON<br><b>2020</b><br>SUMMARY | fires<br>530 | 210,057 |
|----------------------------------|--------------|---------|
| NATURAL                          | 119          | 43,551  |
| HUMAN                            | 332          | 131,081 |
| UNDER INVESTIGATION              | 79           | 35,426  |

Fires by County



Nevada







# Season Summary



### Wildfire Footprints from the Year



### Wildfires in MCATs



| MCAT  | Acres Burned | Percentage |
|-------|--------------|------------|
| PHMA  | 2,263        | 0.02%      |
| GHMA  | 21,805       | 0.27%      |
| ОНМА  | 14,120       | 0.23%      |
| TOTAL | 38,188       | 0.15%      |

| Fires >1,000 acres | MCAT Acres Burned          |
|--------------------|----------------------------|
| Brown              | 8,035                      |
| Ibapah             | 6,649                      |
| Lost               | 5,995                      |
| Miller             | 4,519                      |
| North              | 4,111                      |
| Cedar              | 2,356                      |
| S-4 Sheldon        | 1,756                      |
| Shafter