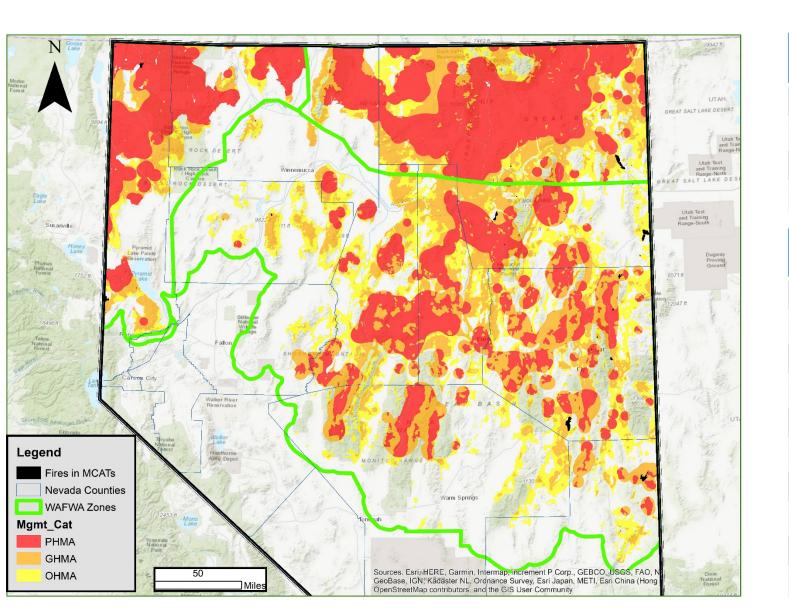

### Wildfires in MCATs

| MCAT  | Acres Burned | Percentage |
|-------|--------------|------------|
| PHMA  | 2,263        | 0.02%      |
| GHMA  | 21,805       | 0.27%      |
| ОНМА  | 14,120       | 0.23%      |
| TOTAL | 38,188       | 0.15%      |

| Fires >1,000 acres | MCAT Acres Burned          |
|--------------------|----------------------------|
| Brown              | 8,035                      |
| Ibapah             | 6,649                      |
| Lost               | 5,995                      |
| Miller             | 4,519                      |
| North              | 4,111                      |
| Cedar              | 2,356                      |
| S-4 Sheldon        | 1,756                      |
| Shafter            | 1,384                      |
| Baldy              | 1,327                      |
| TOTAL              | <b>36,132</b> <sup>5</sup> |