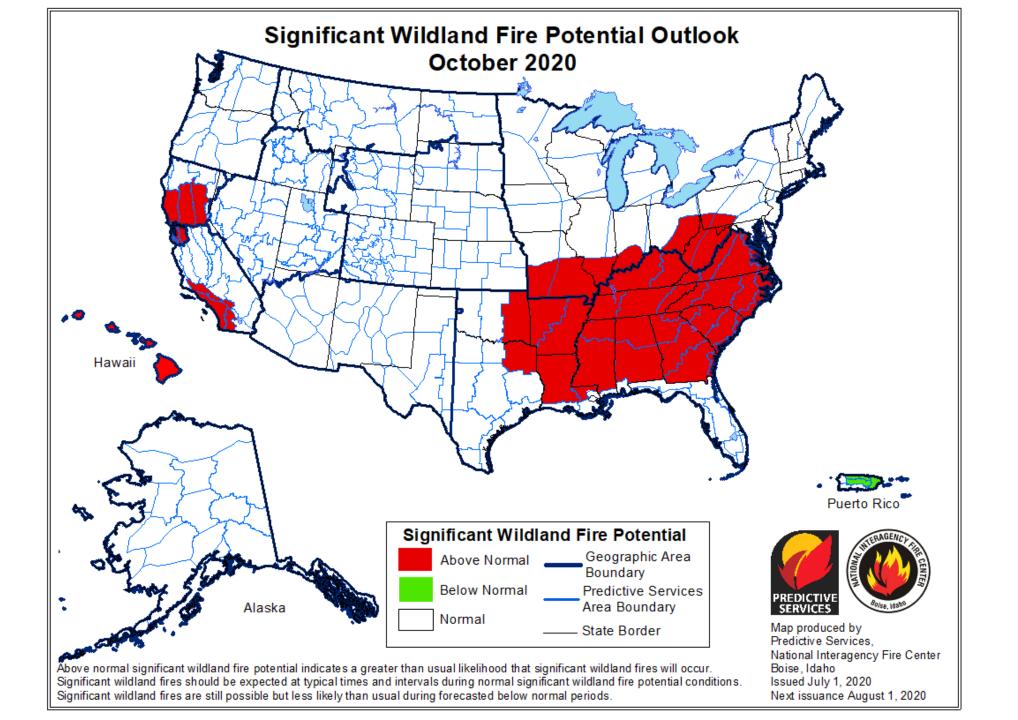

5,995                      |
| Miller             | 4,519                      |
| North              | 4,111                      |
| Cedar              | 2,356                      |
| S-4 Sheldon        | 1,756                      |
| Shafter            | 1,384                      |
| Baldy              | 1,327                      |
| TOTAL              | <b>36,132</b> <sup>5</sup> |

## Wildfires in MCATs & Credit Projects



Spatial data indicates all projects unaffected so far this season...





MAP LEGEND New Starts (last 24hrs) **Current Large Incidents** Type 1 Team Type 2 Team Type 3 Team Type 3 IC Ongoing Acres 5,000+ 1,000 to 4,999.9 300 to 999.9 100 to 299.9 10 to 99.9 0.26 to 9.9 0.1 to 0.25 MAP ACTIVITY 15 contained fire(s)

3 controlled fire(s)

## 7 Day Outlook