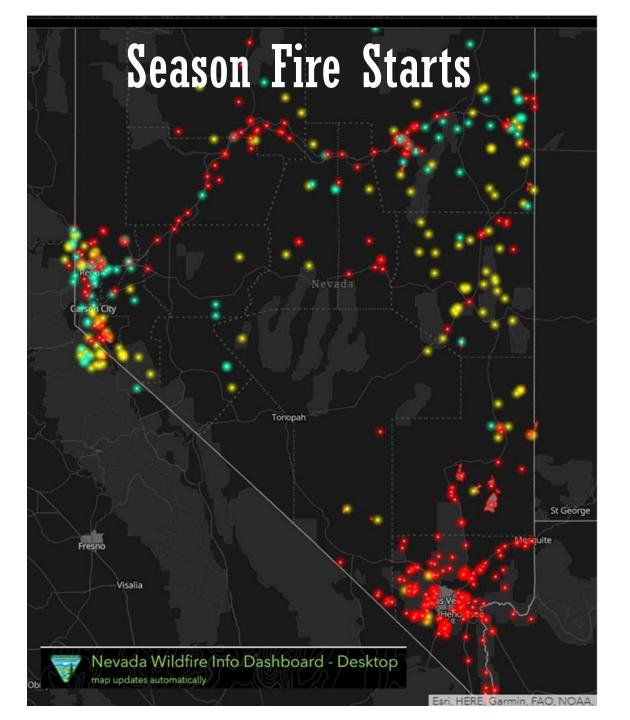

|
| <b>Nevada Division of Forestry</b> | ST         | 3               | 0               | 0                   | 0                   | 3     | 0       |
| Tribal                             | Other      | 0               | 0               | 0                   | 0                   | 0     | 0       |
|                                    |            | 372             | 123,925         | 130                 | 74,817              | 502   | 198,743 |

| SEASON<br><b>2020</b><br>SUMMARY | fires<br>530 | 210,057 |
|----------------------------------|--------------|---------|
| NATURAL                          | 119          | 43,551  |
| HUMAN                            | 332          | 131,081 |
| UNDER INVESTIGATION              | 79           | 35,426  |

Fires by County



Nevada







# Season Summary



### Wildfire Footprints from the Year



### Wildfires in MCATs



| MCAT  | Acres Burned | Percentage |
|-------|--------------|------------|
| PHMA  | 2,263        | 0.02%      |
| GHMA  | 21,805       | 0.27%      |
| ОНМА  | 14,120       | 0.23%      |
| TOTAL | 38,188       | 0.15%      |

| Fires >1,000 acres | MCAT Acres Burned          |
|--------------------|----------------------------|
| Brown              | 8,035                      |
| Ibapah             | 6,649                      |
| Lost               | 5,995                      |
| Miller             | 4,519                      |
| North              | 4,111                      |
| Cedar              | 2,356                      |
| S-4 Sheldon        | 1,756                      |
| Shafter