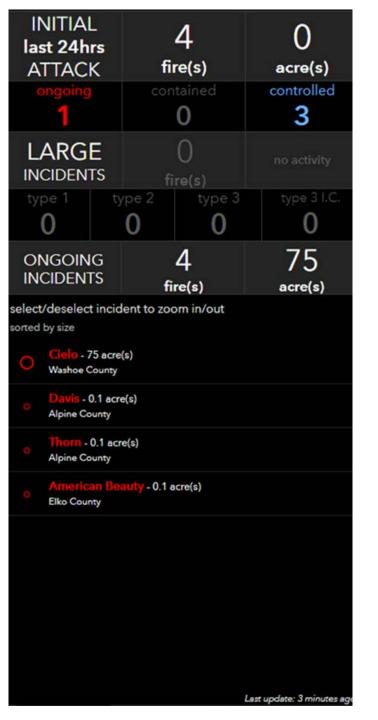

## Wildfires in MCATs & Credit Projects

Spatial data indicates all projects unaffected so far this season...

MAP LEGEND New Starts (last 24hrs) **Current Large Incidents** Type 1 Team Type 2 Team Type 3 Team Type 3 IC Ongoing Acres 5,000+ 1,000 to 4,999.9 300 to 999.9 100 to 299.9 10 to 99.9 0.26 to 9.9 0.1 to 0.25 MAP ACTIVITY 15 contained fire(s)

3 controlled fire(s)