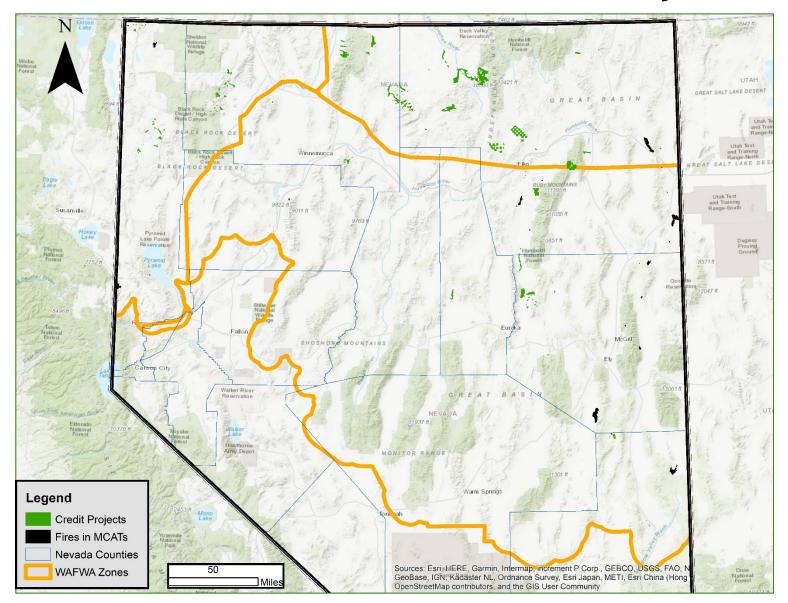

## Wildfires in MCATs & Credit Projects

Spatial data indicates all projects unaffected so far this season...

MAP LEGEND New Starts (last 24hrs) **Current Large Incidents** Type 1 Team Type 2 Team Type 3 Team Type 3 IC Ongoing Acres 5,000+ 1,000 to 4,999.9 300 to 999.9 100 to 299.9 10 to 99.9 0.26 to 9.9 0.1 to 0.25 MAP ACTIVITY 15 contained fire(s)