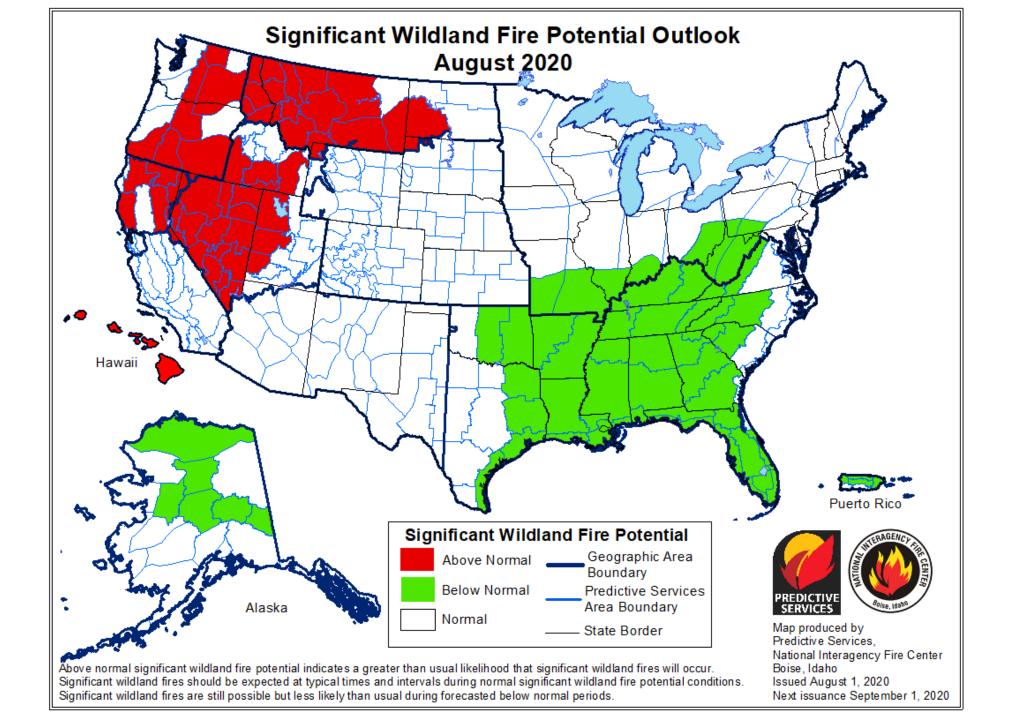

| 5,995                      |
| Miller             | 4,519                      |
| North              | 4,111                      |
| Cedar              | 2,356                      |
| S-4 Sheldon        | 1,756                      |
| Shafter            | 1,384                      |
| Baldy              | 1,327                      |
| TOTAL              | <b>36,132</b> <sup>5</sup> |

## Wildfires in MCATs & Credit Projects



Spatial data indicates all projects unaffected so far this season...





MAP LEGEND New Starts (last 24hrs) **Current Large Incidents** Type 1 Team Type 2 Team Type 3 Team Type 3 IC Ongoing Acres 5,000+ 1,000 to 4,999.9 300 to 999.9 100 to 299.9 10 to 99.9 0.26 to 9.9 0.1 to 0.25 MAP ACTIVITY 15 contained fire(s)

3 controlled fire(s)

## 7 Day Outlook