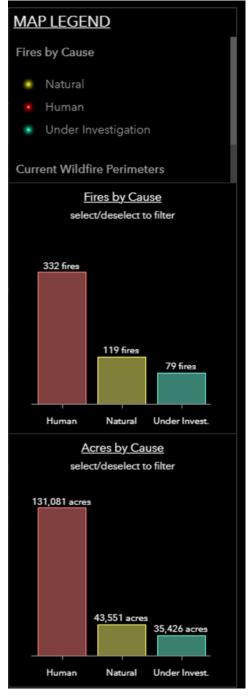

| SEASON<br><b>2020</b><br>SUMMARY | fires<br>530 | 210,057 |
|----------------------------------|--------------|---------|
| NATURAL                          | 119          | 43,551  |
| HUMAN                            | 332          | 131,081 |
| UNDER INVESTIGATION              | 79           | 35,426  |