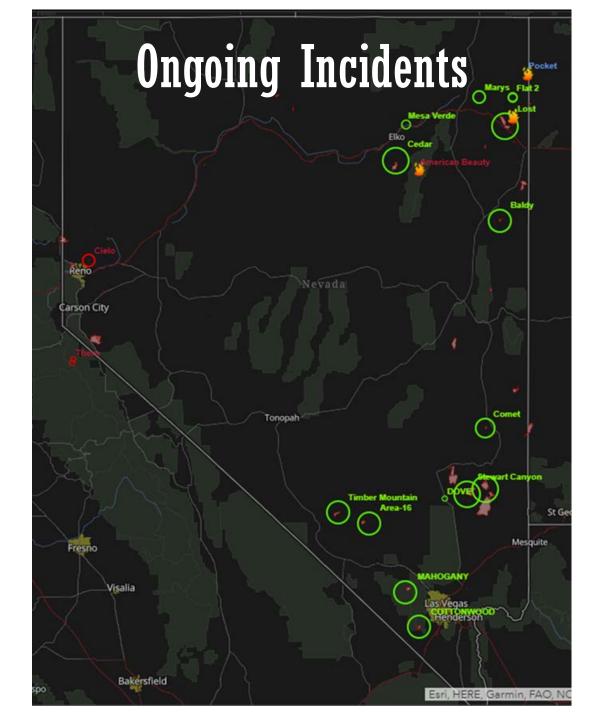

## Wildfires in MCATs & Credit Projects

Spatial data indicates all projects unaffected so far this season...

MAP LEGEND New Starts (last 24hrs) **Current Large Incidents** Type 1 Team Type 2 Team Type 3 Team Type 3 IC Ongoing Acres 5,000+ 1,000 to 4,999.9 300 to 999.9 100 to 299.9 10 to 99.9 0.26 to 9.9 0.1 to 0.25 MAP ACTIVITY 15 contained fire(s)