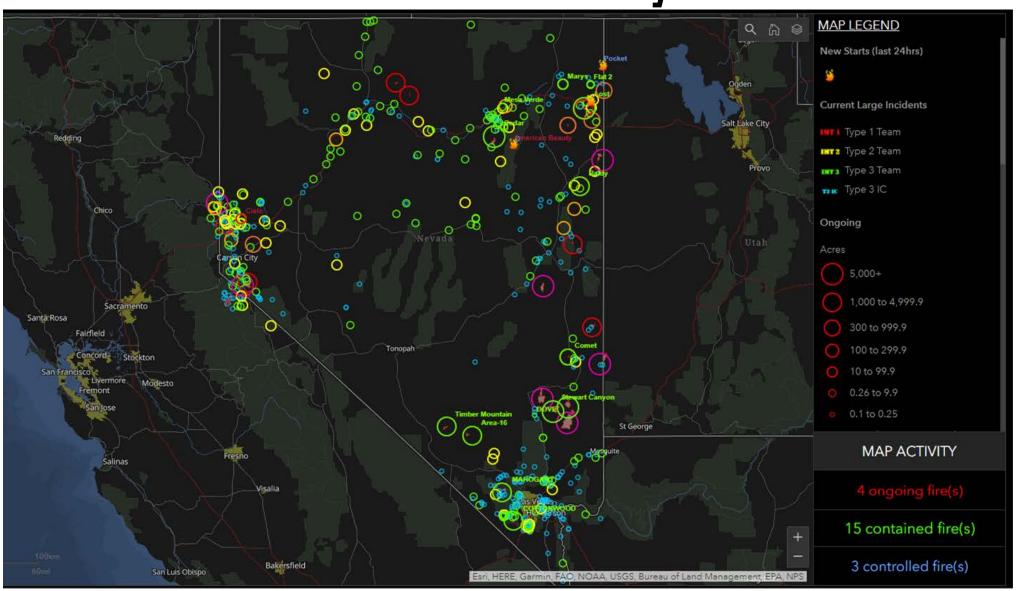

## Wildfires in MCATs & Credit Projects

Spatial data indicates all projects unaffected so far this season...

MAP LEGEND New Starts (last 24hrs) **Current Large Incidents** Type 1 Team Type 2 Team Type 3 Team Type 3 IC Ongoing Acres 5,000+ 1,000 to 4,999.9 300 to 999.9 100 to 299.9 10 to 99.9 0.26 to 9.9 0.1 to 0.25 MAP ACTIVITY 15 contained fire(s)

3 controlled fire(s)