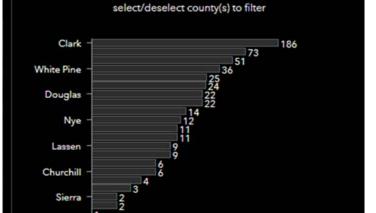

| 19    | 1       |
| <b>Nevada Division of Forestry</b> | ST         | 3               | 0               | 0                   | 0                   | 3     | 0       |
| Tribal                             | Other      | 0               | 0               | 0                   | 0                   | 0     | 0       |
|                                    |            | 372             | 123,925         | 130                 | 74,817              | 502   | 198,743 |

| SEASON<br><b>2020</b><br>SUMMARY | fires<br>530 | 210,057 |
|----------------------------------|--------------|---------|
| NATURAL                          | 119          | 43,551  |
| HUMAN                            | 332          | 131,081 |
| UNDER INVESTIGATION              | 79           | 35,426  |

Fires by County



Nevada







# Season Summary



### Wildfire Footprints from the Year



### Wildfires in MCATs



| MCAT  | Acres Burned | Percentage |
|-------|--------------|------------|
| PHMA  | 2,263        | 0.02%      |
| GHMA  | 21,805       | 0.27%      |
| ОНМА  | 14,120       | 0.23%      |
| TOTAL | 38,188       | 0.15%      |

| Fires >1,000 acres | MCAT Acres Burned          |
|--------------------|----------------------------|
| Brown              | 8,035                      |
| Ibapah             | 6,649                      |
| Lost               | 5,995                      |
| Miller             | 4,519                      |
| North              | 4,111                      |
| Cedar              | 2,356                      |
| S-4 Sheldon        | 1,756                      |