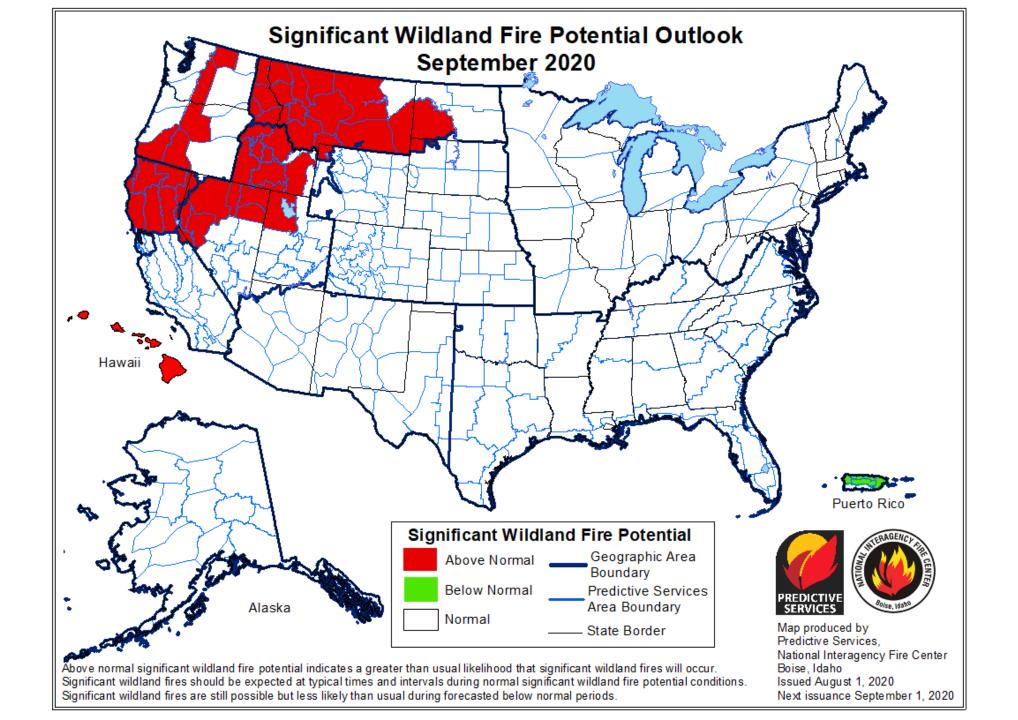

| 5,995                      |
| Miller             | 4,519                      |
| North              | 4,111                      |
| Cedar              | 2,356                      |
| S-4 Sheldon        | 1,756                      |
| Shafter            | 1,384                      |
| Baldy              | 1,327                      |
| TOTAL              | <b>36,132</b> <sup>5</sup> |

## Wildfires in MCATs & Credit Projects



Spatial data indicates all projects unaffected so far this season...





MAP LEGEND New Starts (last 24hrs) **Current Large Incidents** Type 1 Team Type 2 Team Type 3 Team Type 3 IC Ongoing Acres 5,000+ 1,000 to 4,999.9 300 to 999.9 100 to 299.9 10 to 99.9 0.26 to 9.9 0.1 to 0.25 MAP ACTIVITY 15 contained fire(s)

3 controlled fire(s)

## 7 Day Outlook