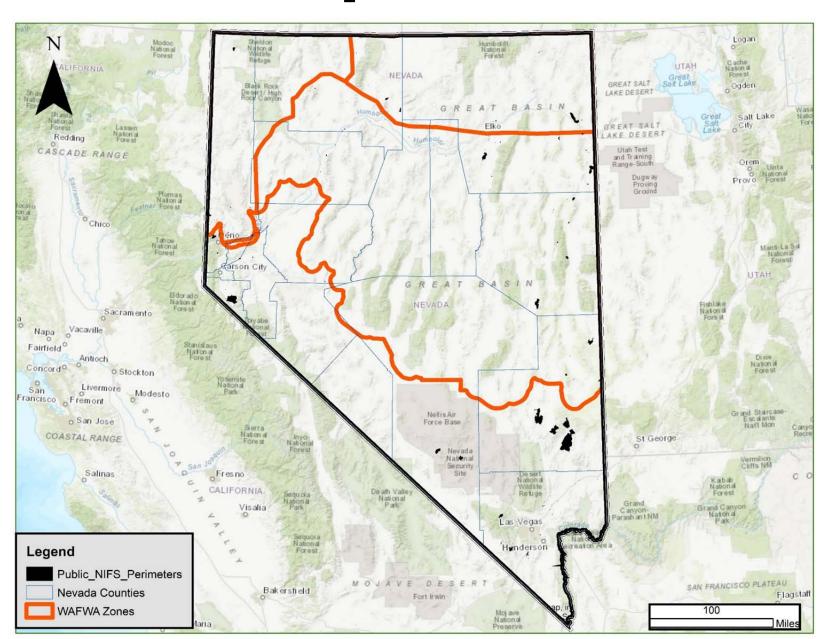

| 0               | 0                   | 0                   | 3     | 0       |
| Tribal                             | Other      | 0               | 0               | 0                   | 0                   | 0     | 0       |
|                                    |            | 372             | 123,925         | 130                 | 74,817              | 502   | 198,743 |

| SEASON<br><b>2020</b><br>SUMMARY | fires<br>530 | 210,057 |
|----------------------------------|--------------|---------|
| NATURAL                          | 119          | 43,551  |
| HUMAN                            | 332          | 131,081 |
| UNDER INVESTIGATION              | 79           | 35,426  |

Fires by County



Nevada







# Season Summary



### Wildfire Footprints from the Year



### Wildfires in MCATs



| MCAT  | Acres Burned | Percentage |
|-------|--------------|------------|
| PHMA  | 2,263        | 0.02%      |
| GHMA  | 21,805       | 0.27%      |
| ОНМА  | 14,120       | 0.23%      |
| TOTAL | 38,188       | 0.15%      |

| Fires >1,000 acres | MCAT Acres Burned          |
|--------------------|----------------------------|
| Brown              | 8,035                      |
| Ibapah             | 6,649                      |
| Lost               | 5,995                      |
| Miller             | 4,519                      |
| North              | 4,111                      |
| Cedar              | 2,356                      |
| S-4 Sheldon        | 1,756                      |
| Shafter            | 1,384                      |
| Baldy              |