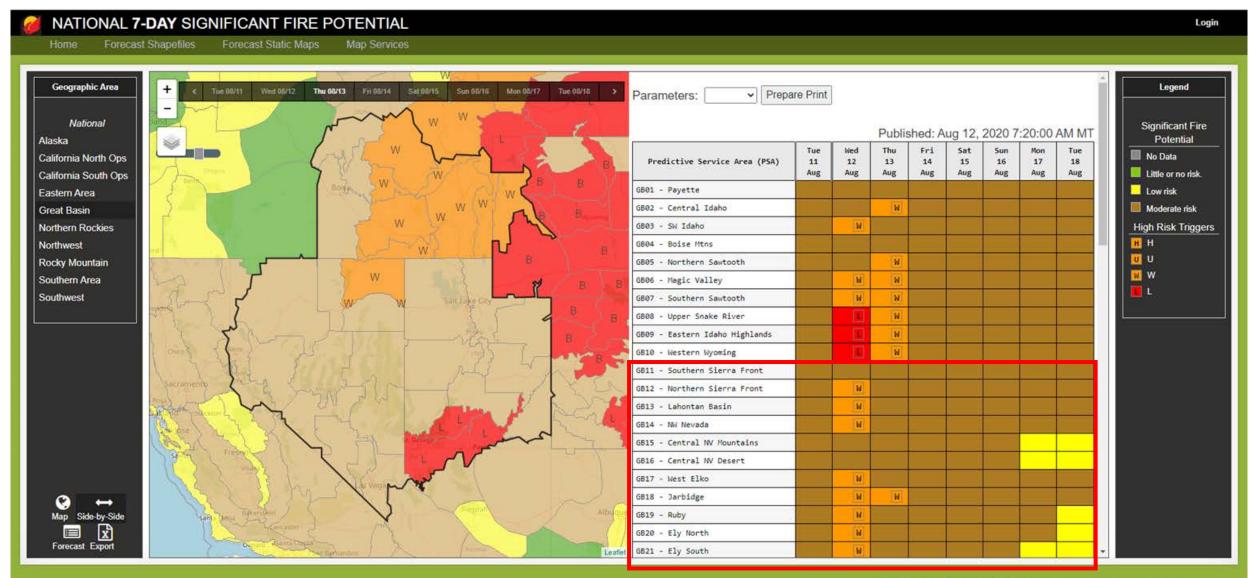

| 5,995                      |
| Miller             | 4,519                      |
| North              | 4,111                      |
| Cedar              | 2,356                      |
| S-4 Sheldon        | 1,756                      |
| Shafter            | 1,384                      |
| Baldy              | 1,327                      |
| TOTAL              | <b>36,132</b> <sup>5</sup> |

## Wildfires in MCATs & Credit Projects



Spatial data indicates all projects unaffected so far this season...





MAP LEGEND New Starts (last 24hrs) **Current Large Incidents** Type 1 Team Type 2 Team Type 3 Team Type 3 IC Ongoing Acres 5,000+ 1,000 to 4,999.9 300 to 999.9 100 to 299.9 10 to 99.9 0.26 to 9.9 0.1 to 0.25 MAP ACTIVITY 15 contained fire(s)

3 controlled fire(s)

## 7 Day Outlook